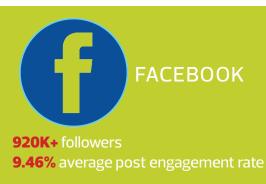

#### **NEWSLETTER**

**85,000** opt-ins **15%** open rate **4.24%** average click rate

**196,935** average monthly page visits